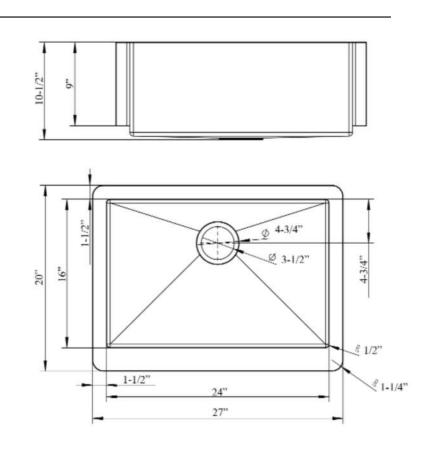

## 27" ADELPHIA GOLD SINGLE BOWL FARMER SINK KIT

Cat. No

BARCLAY

garbage disposal not included

| W: | 27"   |
|----|-------|
| D: | 20"   |
| H: | 10-½" |

\*Please do NOT cut hole without template or actual product.

## Interior Dimensions:

Basin Interior: 24" W x 16" D Basin Depth: 10" FSSSB2002K-GS

## Features:

- ► 16 gauge stainless steel
- ► Coating and pads for sound insulation
- ► Coated with PVD Gold finish
- ► The interior bowl feautures a shimmering textured finish
- ► Template included
- ▶ Rim width is 1-1/2"
- Includes matching wire grid
- ▶ Includes matching 3-1/2" strainer
- Gold garbage disposal is available at an additional cost #55722-GS