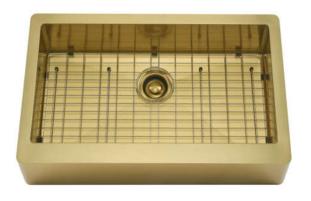

## 27" ADELPHIA GOLD SINGLE BOWL FARMER SINK KIT

Cat. No

BARCLAY

garbage disposal not included

| W: | 27"   |
|----|-------|
| D: | 20"   |
| H: | 10-½" |

\*Please do NOT cut hole without template or actual product.

## Interior Dimensions:

Basin Interior: 24" W x 16" D Basin Depth: 10" FSSSB2002K-GS

## Features:

- ► 16 gauge stainless steel
- ► Coating and pads for sound insulation
- ► Coated with PVD Gold finish
- ► The interior bowl feautures a shimmering textured finish
- ► Template included
- ▶ Rim width is 1-1/2"
- Includes matching wire grid
- ▶ Includes matching 3-1/2" strainer
- Gold garbage disposal is available at an additional cost #55722-GS